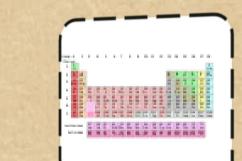

## I developed the first Periodic Table, who am I?

## My name is used to name a series of elements and my atomic mass is 138.9

## Before my orbital begins to fill the 4s must be filled, what am I?

Ammonium Sulfate is my name what is my formula?

|?

\*.

I worked on the Manhattan project and I have an element named after me, who am

(C) Copyright 2010 All rights reserved ScavengerHunt.org