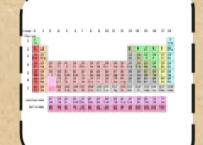

## I developed the first Periodic Table, who am I?

## My name is used to name a series of elements and my atomic mass is 138.9

## Before my orbital begins to fill the 4s must be filled, what am I?

Ammonium Sulfate is my name what is my formula?

|?

\*.

I worked on the Manhattan project and I have an element named after me, who am

(C) Copyright 2010 All rights reserved ScavengerHunt.org