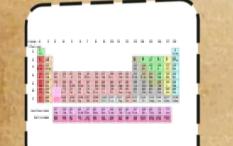

## I developed the first Periodic Table, who am I?

## My name is used to name a series of elements and my atomic mass is 138.9

## Before my orbital begins to fill the 4s must be filled, what am I?

Ammonium Sulfate is my name what is my formula?

|?

\*.

I worked on the Manhattan project and I have an element named after me, who am

(C) Copyright 2010 All rights reserved ScavengerHunt.org