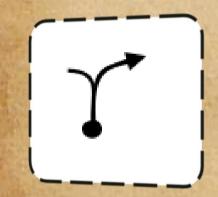

## Take a right at the end of the lane - what does the road sign here mean?

Collect some fallen leaves - you may need to move leaves to find treasure!

Turn right again and follow the road. Begin collecting the items pictured on the right.