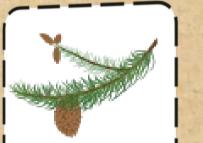

Find some red berries -but don't eat them!

Turn right up a muddy lane - keep an eye out for some pieces of treasure along here!

leaves?

Can you see any pine cones or ever-green

Leave your transport Follow the path all the way to the woods. See what kinds of animal homes you can find.