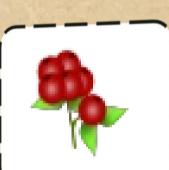

Find some red berries -but don't eat them!

Turn right up a muddy lane - keep an eye out for some pieces of treasure along here!

leaves?

Can you see any pine cones or ever-green

Leave your transport Follow the path all the way to the woods. See what kinds of animal homes you can find.