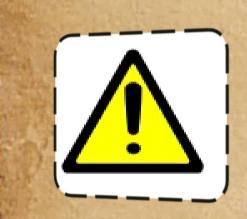

## Take a right at the end of the lane - what does the road sign here mean?

Collect some fallen leaves - you may need to move leaves to find treasure!

Turn right again and follow the road. Begin collecting the items pictured on the right.