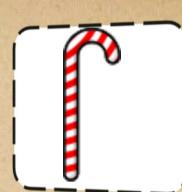

- And An

Find a Christmas present with your name on it that is NOT under the tree. Put it there.

Find a Candy Cane hidden outside & hang it on the Christmas tree (inside).

Find a candle. Light it & put it on the table. Write 1 happy Christmas thing on a card near the candle