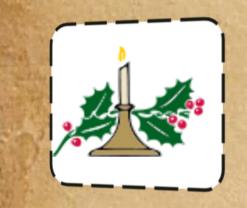

- And An

Find a Christmas present with your name on it that is NOT under the tree. Put it there.

Find a Candy Cane hidden outside & hang it on the Christmas tree (inside).

Find a candle. Light it & put it on the table. Write 1 happy Christmas thing on a card near the candle