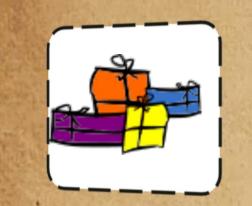

- And An

Find a Christmas present with your name on it that is NOT under the tree. Put it there.

Find a Candy Cane hidden outside & hang it on the Christmas tree (inside).

Find a candle. Light it & put it on the table. Write 1 happy Christmas thing on a card near the candle