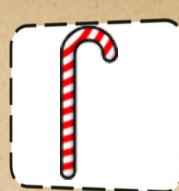

- A.

Find a Christmas present with your team name on it once you find it put it under the tree (inside)

Find a Candy Cane hidden outside & hang it next to the Christmas tree

Find a candle (outside)that has been lit & blow it out. What color is the candle?(near a play where you have fun!)