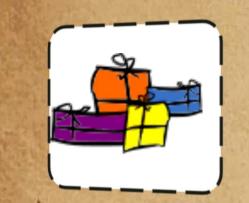

- A.

Find a Christmas present with your team name on it once you find it put it under the tree (inside)

Find a Candy Cane hidden outside & hang it next to the Christmas tree

Find a candle (outside)that has been lit & blow it out. What color is the candle?(near a play where you have fun!)