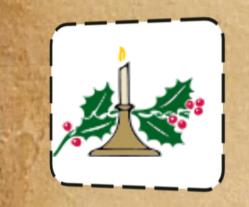

- A.

Find a Christmas present with your team name on it once you find it put it under the tree (inside)

Find a Candy Cane hidden outside & hang it next to the Christmas tree

Find a candle (outside)that has been lit & blow it out. What color is the candle?(near a play where you have fun!)