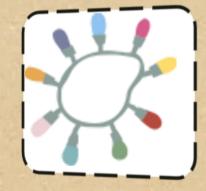

Find the colored lights and Count how many lights are lit?remember the number

Find a bible verse about Christmas, write it down & bring it to the finish.

Find a Christmas ball with your team name on it. (Near something bright and tall)Bring it in & hang it on the tree.