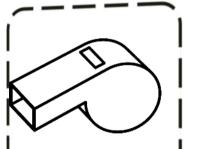

find the crackers on the porch 1 person eat five then whistle

go into the garage stand behind the line each person will knock down 1 cup with the nerf gun

go up some stairs and find a bear with a black hat,red hat, yelloow bow bring them together take a picture then put them back