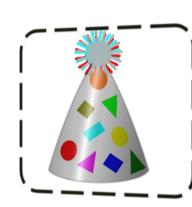

take a picture of the michigan gnome he is lookng at the OSU mailbox

draw a chalk picture of the birthday girl with a party hat. Take a picture

drive the barbie car to the end of the side walk. take a picture of the driver.