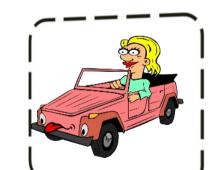

take a picture of the michigan gnome he is lookng at the OSU mailbox

draw a chalk picture of the birthday girl with a party hat. Take a picture

drive the barbie car to the end of the side walk. take a picture of the driver.