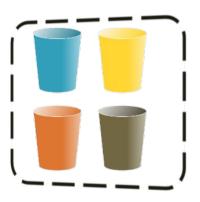

find the crackers on the porch 1 person eat five then whistle

go into the garage stand behind the line each person will knock down 1 cup with the nerf gun

go up some stairs and find a bear with a black hat,red hat, yelloow bow bring them together take a picture then put them back