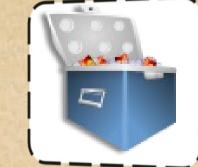

## If you can get in, (its a mess!)look in here for your treasure!

Congratulations! You have completed then hunt and found the treasure! ARGH

(C) Copyright 2010 All rights reserved ScavengerHunt.org