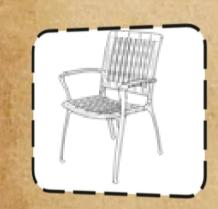

There are many trees in our garden but only one has a treasure!



This is where we keep our big toys. Inside has a treasure!



## There are lots of these but only one has a treasure!



## Find this and look around for the treasure!



There are a few of these but only one has treasure!



This is the one on the back of the house. Look around and find the treasure!



Dig for your treasure!



There are lots of these but only one has a treasure!



## If you can get in, (its a mess!)look in here for your treasure!



Congratulations! You have completed then hunt and found the treasure! ARGH

(C) Copyright 2010 All rights reserved ScavengerHunt.org