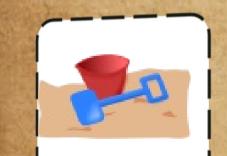

## Find this and look around for the treasure!

There are a few of these but only one has treasure!

This is the one on the back of the house. Look around and find the treasure!

Dig for your treasure!

There are lots of these but only one has a treasure!