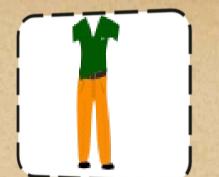

Find a Pumpkin. Juliette Low was born on Halloween day!

Find something the same color as the first Girl Scout Uniform.