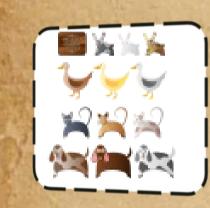

Find a Pumpkin. Juliette Low was born on Halloween day!



Find something the same color as the first Girl Scout Uniform.



## Find a picture of what Juliette Gordon Low loved to rescue.



## What is Juliette Gordon Low's nickname.



Juliette Gordon Low loved to tell stories, find a book and write down the title.



You are running out of time!!!



Find 2 "power words" that are used in the Girl Scout Law.



Juliette Gordon Low loved to go camping Find 2 things that you need for camping.



## Trade a shoe with someone else!!!!



Find 2 things that are recyclable, thus making the world a better place!

## (C) Copyright 2010 All rights reserved ScavengerHunt.org