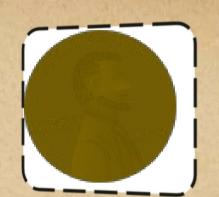

Find a 1993 Penny or Penny within 5 years. 10 points for 1993. If you find 1995 then only 8 pts 1998 5 pts. etc.

Take a picture of players on your team at the bar at salty dog. must be sitting down. More team members more pts.