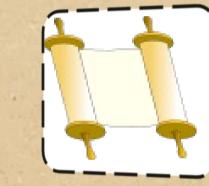

This is a room that you'd go take a look if you were going to find a book.

00

This very special gift is closed in the dark. This very special scroll sits in the ark.

MATH

fistory

Literature

(C) Copyright 2010 All rights reserved ScavengerHunt.org